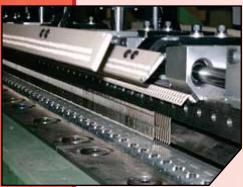

## CTS/GROUP

Front View of I/12 gauge scroll

Shifting and gauge parts

Scroll console

State of the art scrolls with new components combined with our fully computerized Auto tuft scroll controller allows total design flexability.

This 12th gauge machine has a 1/8 gauge inline front needle bar and a 1/4 gauge rear needle bar with a 96 or 120 roll 2 or 3 pile height scroll mounted on top or on the side for patterning.

PO Box 5007, Hallam, VIC Australia e: sales@ctsgroup.com.au w: www.ctsgroup.com.au phone: 613 9703 1211