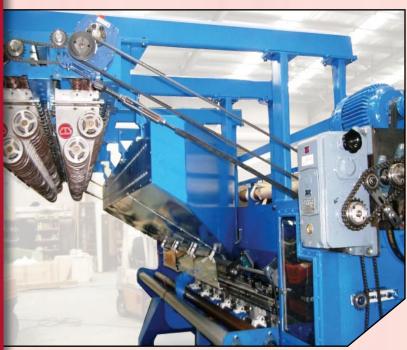

## SCROLL MACHINE

State of the art scrolls with new components combined with our fully computerized Auto tuft scroll controller allows total design flexibility.

## **Pattern Attachment**

Dedicated scroll,  $\frac{1}{4}$ " thru  $\frac{1}{10}$ " or combinations such as  $\frac{1}{12}$ : composed from  $\frac{1}{4} + \frac{1}{8}$  or  $\frac{1}{6} + \frac{1}{6}$ .

This 12th gauge machine has a 1/8 gauge inline front needle bar and a 1/4 gauge rear needle bar with a 96 or 120 roll 2 or 3 pile height scroll mounted on top or on the side for patterning.

PO Box 5007, Hallam, VIC Australia e: sales@ctsgroup.com.au w: www.ctsgroup.com.au phone: 613 9703 1211