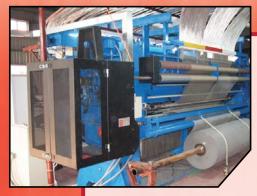

## CTS/GROUP

Front View of I/12 gauge scroll

Shifting and gauge parts

Scroll console

State of the art scrolls with new components combined with our fully computerized Auto tuft scroll controller allows total design flexability.