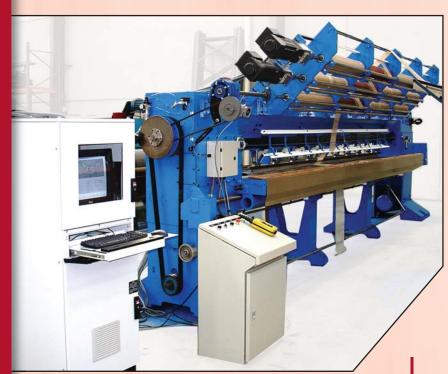

The MRA Quick Thread tufter allows superb patterning to be made using SERVO controlled Yarn fee rollers with our exclusive Quick thread attachment. The Yarns are wrapped around the individual yarn feed rollers and are controlled accurately by computer control to allow patterns to be made using Buried end technology.

CTS can couple to this technology a further patterning expansion system including SERVO Clothe feed and Servo Sliding needle bars.

Tufting speeds up to 800RPM is achievable.

CTS use modular gauge parts to contribute to the accuracy of the Super graphics patterning abilities.