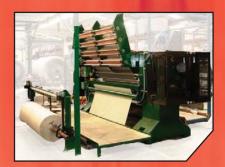

The MRA Quick Thread tufter allows superb patterning to be made using SERVO controlled Yarn fee rollers with our exclusive Quick thread attachment. The Yarns are wrapped around the individual yarn feed rollers and are controlled accurately by computer control to allow patterns to be made using Buried end technology.

CTS can couple to this technology a further patterning expansion system including SERVO Clothe feed and Servo Sliding needle bars.

Tufting speeds up to 800RPM is achievable.

CTS use modular gauge parts to contribute to the accuracy of the Super graphics patterning abilities.