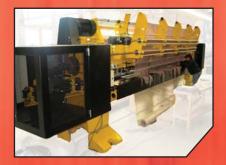

The MRA Quick Thread tufter allows superb patterning to be made using SERVO controlled Yarn fee rollers with our exclusive Quick thread attachment. The Yarns are wrapped around the individual yarn feed rollers and are controlled accurately by computer control to allow patterns to be made using Buried end technology.

CTS can couple to this technology a further patterning expansion system including SERVO Clothe feed and Servo Sliding needle bars.

Tufting speeds up to 800RPM is achievable.

CTS use modular gauge parts to contribute to the accuracy of the Super graphics patterning abilities.