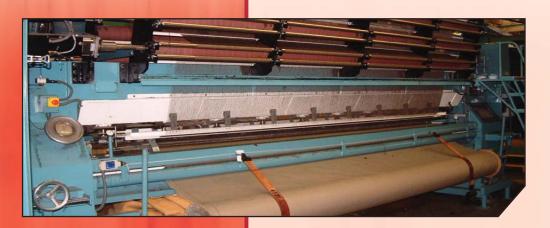

The MRA Quick Thread tufter allows superb patterning to be made using SERVO controlled Yarn fee rollers with our exclusive Quick thread attachment. The Yarns are wrapped around the individual yarn feed rollers and are controlled accurately by computer control to allow patterns to be made using Buried end technology.

CTS can couple to this technology a further patterning expansion system including SERVO Clothe feed and Servo Sliding needle bars.

Tufting speeds up to 800RPM is achievable.

CTS use modular gauge parts to contribute to the accuracy of the Super graphics patterning abilities.