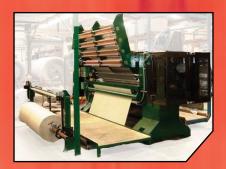

The Super graphics tufter allows superb patterning to be made using SERVO controlled Yarn fee rollers with our exclusive Quick thread attachment. The Yarns are wrapped around the individual yarn feed rollers and are controlled accurately by computer control to allow patterns to be made using Buried end technology.

CTS can couple to this technology a further patterning expansion system including SERVO Clothe feed and Servo Sliding needle bars.

Tufting speeds up to 800RPM is achievable.

CTS use modular gauge parts to contribute to the accuracy of the Super graphics patterning abilities.