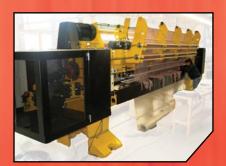

The Super graphics tufter allows superb patterning to be made using SERVO controlled Yarn fee rollers with our exclusive Quick thread attachment. The Yarns are wrapped around the individual yarn feed rollers and are controlled accurately by computer control to allow patterns to be made using Buried end technology.

CTS can couple to this technology a further patterning expansion system including SERVO Clothe feed and Servo Sliding needle bars.

Tufting speeds up to 800RPM is achievable.

CTS use modular gauge parts to contribute to the accuracy of the Super graphics patterning abilities.