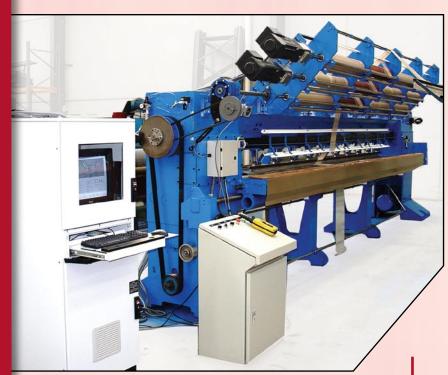

The Super graphics tufter allows superb patterning to be made using SERVO controlled Yarn fee rollers with our exclusive Quick thread attachment. The Yarns are wrapped around the individual yarn feed rollers and are controlled accurately by computer control to allow patterns to be made using Buried end technology.

CTS can couple to this technology a further patterning expansion system including SERVO Clothe feed and Servo Sliding needle bars.

Tufting speeds up to 800RPM is achievable.

CTS use modular gauge parts to contribute to the accuracy of the Super graphics patterning abilities.