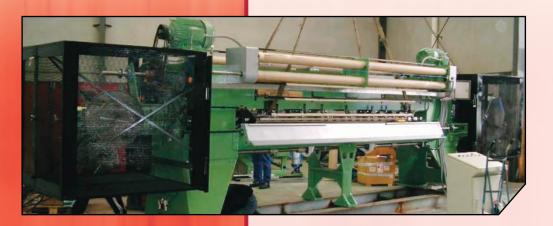

The Super graphics tufter allows superb patterning to be made using SERVO controlled Yarn fee rollers with our exclusive Quick thread attachment. The Yarns are wrapped around the individual yarn feed rollers and are controlled accurately by computer control to allow patterns to be made using Buried end technology.

CTS can couple to this technology a further patterning expansion system including SERVO Clothe feed and Servo Sliding needle bars.

Tufting speeds up to 800RPM is achievable.

CTS use modular gauge parts to contribute to the accuracy of the Super graphics patterning abilities.